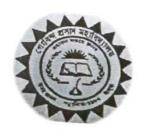

#### Description of the Activity:

The Department of Political Science, Gobinda Prasad Mahavidyalaya, Amarkanan in its departmental meeting decided to organize a National Webinar. The Department Decided to organize the event in collaboration with Jamini Roy College, Beliatore has also expressed its positive response in this regard and the Department has organized a National Webinar on the theme "Gender, Society and Politics in India" during 18th & 19th February ,2022 at 11:30 a.m. in collaboration with Jamini Roy College, Beliatore then. On the first day, the programme started with the Welcome Lecture by Dr. Tushar Kanti Halder, Principal, Gobinda Prasad

Mahavidyalaya . This was followed by a special lecture by Dr. Pradip Kumar Banerjee, Principal, Jamini Roy College, Beliatore, Chief Guest of the Programme .

Dr. Sekhar Sil, Associate Professor, Department of Political Science, Bankura University was the resource person. He talked on Gender, Society and Politics in India. In his lecture, Dr. Sil has critically discussed the status of both sexes in India with relevant examples. He discussed the issue from socio-political perspective as well. The audience / participants found the lecture very interesting and it was interactive as well. After the lecture the speaker answered queries and questions of participants. The session concluded for the day with a vote of thanks by the convener of the webinar. On the next day (18/02/2022) Adv. Debasmita Chakraborty, Law Officer, Tripura Commission for Women, Agartala, Tripura was the resource person. She has talked on the issue of the gender and society from the legal perspective. In her lecture various legal provisions for the safeguards of women in the country has been highlighted. Students and other participants found the session very interesting. She has answered all the queries of the student participants as well. At the end, Dr. Mahuya Roy Karmakar, Convener of the Webinar put vote of thanks and concluded the webinar.