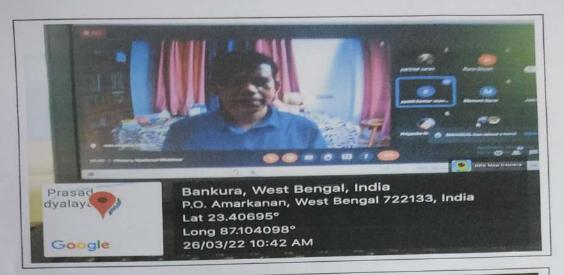

Outcome of the Activity: The webinar was inaugurated by the Hon'ble Principal of Gobinda Prasad Mahavidyalaya, Dr. Tushar Kanti Halder. Dr. Anuradha Singh, Associate Professor, department of History, Banaras Hindu University, Varanasi, U.P. spoke on the topic "Bhaktism and National Integration". She mainly discussed on how Bhaktism spread love among others. On 2<sup>nd</sup> day Dr Anil Kumar

Sarkar, Professor, Department of History, Kalyani University, W.B. spoke on the topic "Bhaktibad O Chaitnyadev". At the end of the webinar both the speakers' interacted with the audience and Answered all queries. At the end of the webinar Mrs. Runu Ghosh, H.O.D. of the department of History, thanked all the speakers for their valuable speeches and time. This webinar was a grand success with the support of the Hon'ble principal, Dr Tushar Kanti Halder and IQAC Coordinator, Prof. Parimal Saren and with the cooperation of the other faculty members of the college.