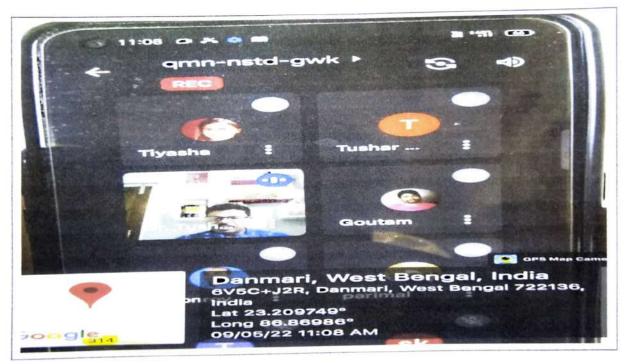

Venue: The webinar was hosted in online mode.

Webinar link: https://meet.google.com/qmn-nstd-gwk?hs=224

Name of Resource Persons: Two eminent scholars of Bengali literature from two different Universities were invited as resource persons, namely: 1. Dr. Tapan Kumar Roy, Professor, Dept. of Bengali, Islamic University, Kusthia, Bangladesh

2. Dr. Milankanti Satpathi, Associate Professor, Dept. of Bengali, Sidhu-Kanho Birsha University, Purulia, West Bengal. On the 1st half of the session the speaker was Professor Tapan Kumar Roy, Department of Bengali, Islamic University who presented his thoughts on the use of "Bohusattay Bikashita Rabindranath" and in the 2nd half of the session the speaker was Dr. Milankanti Satpathi, Associate Professor, Dept. of Bengali, Sidhu-Kanho-Birsha University had presented an enriched lecture on the "Amader Dinjapane Rabindranath".