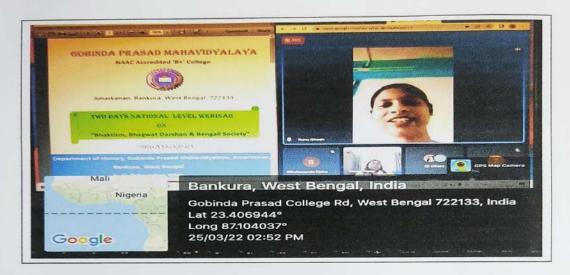

Outcome of the Activity: The webinar was inaugurated by the Hon'ble Principal of Gobinda Prasad Mahavidyalaya, Dr. Tushar Kanti Halder. Dr. Anuradha Singh, Associate Professor, department of History, Banaras Hindu University, Varanasi, U.P. spoke on the topic "Bhaktism and National Integration". She mainly discussed on how Bhaktism spread love among others. On 2<sup>nd</sup> day Dr Anil Kumar

Sarkar, Professor, Department of History, Kalyani University, W.B. spoke on the topic "Bhaktibad O Chaitnyadev". At the end of the webinar both the speakers' interacted with the audience and Answered all queries. At the end of the webinar Mrs. Runu Ghosh, H.O.D. of the department of History, thanked all the speakers for their valuable speeches and time. This webinar was a grand success with the support of the Hon'ble principal, Dr Tushar Kanti Halder and IQAC Coordinator, Prof. Parimal Saren and with the cooperation of the other faculty members of the college.