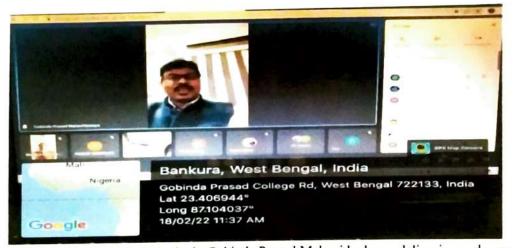

#### Description of the Activity:

The Department of Political Science, Gobinda Prasad Mahavidyalaya, Amarkanan in its departmental meeting decided to organize a National Webinar. The Department Decided to organize the event in collaboration with Jamini Roy College, Beliatore has also expressed its positive response in this regard and the Department has organized a National Webinar on the theme "Gender, Society and Politics in India" during 18th & 19th February ,2022 at 11:30 a.m. in collaboration with Jamini Roy College, Beliatore then. On the first day, the programme started with the Welcome Lecture by Dr. Tushar Kanti Halder, Principal, Gobinda Prasad

Mahavidyalaya . This was followed by a special lecture by Dr. Pradip Kumar Banerjee, Principal, Jamini Roy College, Beliatore, Chief Guest of the Programme .

Dr. Sekhar Sil, Associate Professor, Department of Political Science, Bankura University was the resource person. He talked on Gender, Society and Politics in India. In his lecture, Dr. Sil has critically discussed the status of both sexes in India with relevant examples. He discussed the issue from socio-political perspective as well. The audience / participants found the lecture very interesting and it was interactive as well. After the lecture the speaker answered queries and questions of participants. The session concluded for the day with a vote of thanks by the convener of the webinar. On the next day (18/02/2022) Adv. Debasmita Chakraborty, Law Officer, Tripura Commission for Women, Agartala, Tripura was the resource person. She has talked on the issue of the gender and society from the legal perspective. In her lecture various legal provisions for the safeguards of women in the country has been highlighted. Students and other participants found the session very interesting. She has answered all the queries of the student participants as well. At the end, Dr. Mahuya Roy Karmakar, Convener of the Webinar put vote of thanks and concluded the webinar.