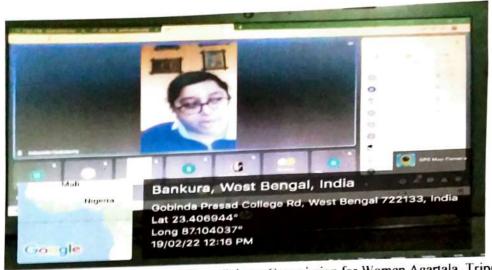

#### Description of the Activity:

The Department of Political Science, Gobinda Prasad Mahavidyalaya, Amarkanan in its departmental meeting decided to organize a National Webinar. The Department Decided to organize the event in collaboration with Jamini Roy College, Beliatore has also expressed its positive response in this regard and the Department has organized a National Webinar on the theme "Gender, Society and Politics in India" during 18th & 19th February ,2022 at 11:30 a.m. in collaboration with Jamini Roy College, Beliatore then. On the first day, the programme started with the Welcome Lecture by Dr. Tushar Kanti Halder, Principal, Gobinda Prasad

Mahavidyalaya . This was followed by a special lecture by Dr. Pradip Kumar Banerjee, Principal, Jamini Roy College, Beliatore, Chief Guest of the Programme .

Dr. Sekhar Sil, Associate Professor, Department of Political Science, Bankura University was the resource person. He talked on Gender, Society and Politics in India. In his lecture, Dr. Sil has critically discussed the status of both sexes in India with relevant examples. He discussed the issue from socio-political perspective as well. The audience / participants found the lecture very interesting and it was interactive as well. After the lecture the speaker answered queries and questions of participants. The session concluded for the day with a vote of thanks by the convener of the webinar. On the next day (18/02/2022) Adv. Debasmita Chakraborty, Law Officer, Tripura Commission for Women, Agartala, Tripura was the resource person. She has talked on the issue of the gender and society from the legal perspective. In her lecture various legal provisions for the safeguards of women in the country has been highlighted. Students and other participants found the session very interesting. She has answered all the queries of the student participants as well. At the end, Dr. Mahuya Roy Karmakar, Convener of the Webinar put vote of thanks and concluded the webinar.