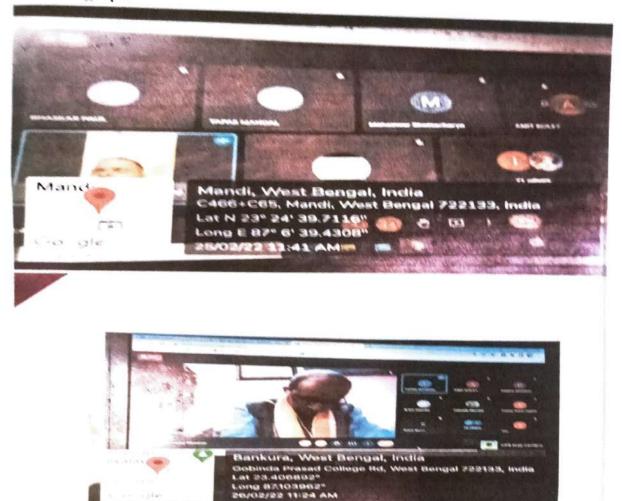

### Report of the Webinar

Academic Session- 2021-22

Name of the Activity: Two Days National Level Webinar on "Bhaktism, Bhagwat Darshan & Bengali Society".

Organizing Committee: Department of History, Gobinda Prasad Mahavidyalaya in collaboration with Jamini Roy College, Beliatore, Bankura, West Bengal

Date: 25th and 26th of March, 2022

Time: First day from 2 P.M. to 4 P.M. & on second day from 10:30 A.M. to 12:30 P.M.

Duration: 4 Hours.

Venue: Online mode

Webinar link: http://meet.google.com/sva-rykw-djo