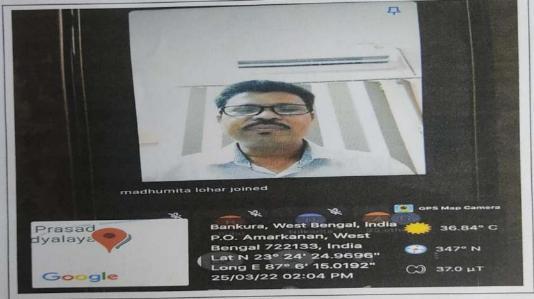

#### GPS Photograph:

fold 28.63.22

H.O.D.

Department of History
Gobinda Prasad Mahavidyalaya
Head
Dept. of History
Gobinda Prasad Mahavidyalaya
Amarkanan. Bankura

(NAAC Accredited - B)

P.O. - BELIATORE, DIST.- BANKURA (W.B.), PIN - 722203