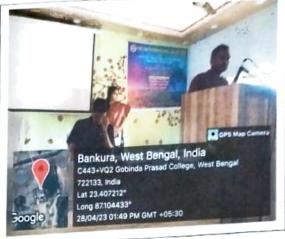

#### Report of the Seminar

Name of Activity:

A State Level Seminar

Title:

"Democracy and Indian Constitution"

Organizing Committee: Department of Political Science, Gobinda Prasad Mahavidyalaya

in collaboration with Saldiha College, Saldiha, Bankura

#### Description of the Activity:

The Department of Political Science, Gobinda Prasad Mahavidyalaya, Amarkanan in collaboration with Saldiha College, Saldiha has organised a state level seminar on the topic 'Democracy and Indian Constitution' on 28/04/2023 at the seminar hall. Saldiha College also expressed its positive response in being a part of the event. The Programme started with the welcome speech by Dr. Tushar Kanti Halder, Principal, Gobinda Prasad Mahavidyalaya. This was followed by a special lecture by the representative of Saldiha College. Mr. Tapan Kanti Biswas, Additional District Sub-Registrar was the resource person of the seminar who delivered his valuable talk on 'Democracy and Indian Constitution'. In his lecture Mr. Biswas discussed the development of Indian Constitution. He talked in detail the important provisions of the Indian Constitution, talked about Part III & IV of the Indian Constitution with special emphasis. Further, emphasis was given to how Indian Constitution ensures democratic values for all its citizens. The audience / student participants found the lecture very interesting and it was interactive as well. The speaker very nicely answered the all the queries of students. The session then concluded with a vote of thanks by the Head of the Department.