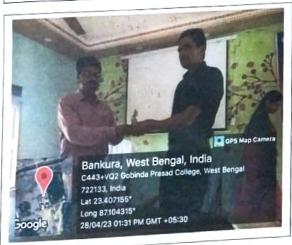

#### Report of the Seminar

Name of Activity:

A State Level Seminar

Title:

"Democracy and Indian Constitution"

Organizing Committee: Department of Political Science, Gobinda Prasad Mahavidyalaya

in collaboration with Saldiha College, Saldiha, Bankura

#### Description of the Activity:

The Department of Political Science, Gobinda Prasad Mahavidyalaya, Amarkanan in collaboration with Saldiha College, Saldiha has organised a state level seminar on the topic 'Democracy and Indian Constitution' on 28/04/2023 at the seminar hall. Saldiha College also expressed its positive response in being a part of the event. The Programme started with the welcome speech by Dr. Tushar Kanti Halder, Principal, Gobinda Prasad Mahavidyalaya. This was followed by a special lecture by the representative of Saldiha College. Mr. Tapan Kanti Biswas, Additional District Sub-Registrar was the resource person of the seminar who delivered his valuable talk on 'Democracy and Indian Constitution'. In his lecture Mr. Biswas discussed the development of Indian Constitution. He talked in detail the important provisions of the Indian Constitution, talked about Part III & IV of the Indian Constitution with special emphasis. Further, emphasis was given to how Indian Constitution ensures democratic values for all its citizens. The audience / student participants found the lecture very interesting and it was interactive as well. The speaker very nicely answered the all the queries of students. The session then concluded with a vote of thanks by the Head of the Department.