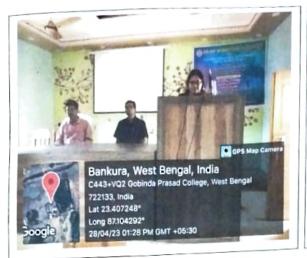

#### Report of the Seminar

Name of Activity:

A State Level Seminar

Title:

"Democracy and Indian Constitution"

Organizing Committee: Department of Political Science, Gobinda Prasad Mahavidyalaya

in collaboration with Saldiha College, Saldiha, Bankura

#### Description of the Activity:

The Department of Political Science, Gobinda Prasad Mahavidyalaya, Amarkanan in collaboration with Saldiha College, Saldiha has organised a state level seminar on the topic 'Democracy and Indian Constitution' on 28/04/2023 at the seminar hall. Saldiha College also expressed its positive response in being a part of the event. The Programme started with the welcome speech by Dr. Tushar Kanti Halder, Principal, Gobinda Prasad Mahavidyalaya. This was followed by a special lecture by the representative of Saldiha College. Mr. Tapan Kanti Biswas, Additional District Sub-Registrar was the resource person of the seminar who delivered his valuable talk on 'Democracy and Indian Constitution'. In his lecture Mr. Biswas discussed the development of Indian Constitution. He talked in detail the important provisions of the Indian Constitution, talked about Part III & IV of the Indian Constitution with special emphasis. Further, emphasis was given to how Indian Constitution ensures democratic values for all its citizens. The audience / student participants found the lecture very interesting and it was interactive as well. The speaker very nicely answered the all the queries of students. The session then concluded with a vote of thanks by the Head of the Department.