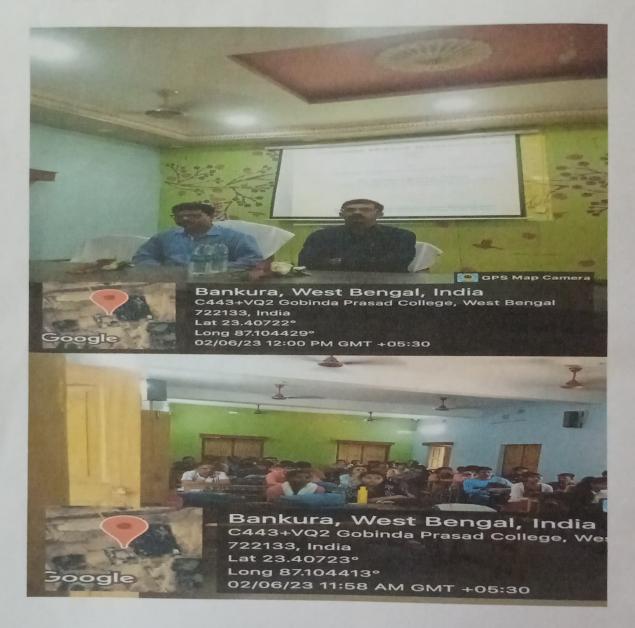

#### Report of the Seminar

Name of Activity:

A State Level Seminar

Title:

"Democracy and Indian Constitution"

Organizing Committee: Department of Political Science, Gobinda Prasad Mahavidyalaya

in collaboration with Saldiha College, Saldiha, Bankura

#### Description of the Activity:

The Department of Political Science, Gobinda Prasad Mahavidyalaya, Amarkanan in collaboration with Saldiha College, Saldiha has organised a state level seminar on the topic 'Democracy and Indian Constitution' on 28/04/2023 at the seminar hall. Saldiha College also expressed its positive response in being a part of the event. The Programme started with the welcome speech by Dr. Tushar Kanti Halder, Principal, Gobinda Prasad Mahavidyalaya. This was followed by a special lecture by the representative of Saldiha College. Mr. Tapan Kanti Biswas, Additional District Sub-Registrar was the resource person of the seminar who delivered his valuable talk on 'Democracy and Indian Constitution'. In his lecture Mr. Biswas discussed the development of Indian Constitution. He talked in detail the important provisions of the Indian Constitution, talked about Part III & IV of the Indian Constitution with special emphasis. Further, emphasis was given to how Indian Constitution ensures democratic values for all its citizens. The audience / student participants found the lecture very interesting and it was interactive as well. The speaker very nicely answered the all the queries of students. The session then concluded with a vote of thanks by the Head of the Department.