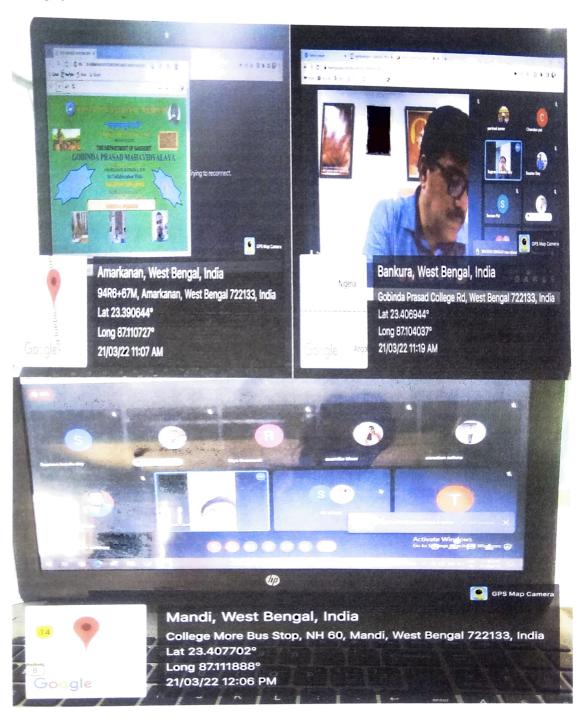

## Report of the Webinar

Name of Activity: Webinar

Topic: "Samaskrita Vanmaye Nari" (संस्कृतवाङ्मये नारी)

Organizing Committee: Department of Sanskrit, Gobinda Prasad Mahavidyalaya.

Date: 21st and 22nd March 2022

**Time:** 11:00 pm

Venue: Online, Google meet.
Objectives of the Webinar:

The objective of a webinar is to provide an audience with remote access to an in-depth presentation focused on a specific topic or subject, showcasing expertise.

#### Description of the activity:

Two Days National Webinar on "Samaskrita Vanmaye Nari" was conducted on online mode on 21<sup>st</sup> and 22<sup>nd</sup> March 2022 in the Department of Sanskrit, Gobinda Prasad Mahavidyalaya.

The Department of Sanskrit conducted the webinar in collaboration with Saldiha College, Bankura, W.B. The Resource persons were invited from some premier universities of India. With Dr. Tushar Kanti Halder, Hon'ble Principal as the Chief Patron, Mr. Parimal Saren, Chief Advisor, Mr. Chandan Pai, the Convener, Mrs Suprava Dey Kundu Joint Convener and Mr. Sourav Dey as the Organizing Secretary, the department felt honoured to have Dr. Shaikh Sirajuddin Hon'ble Principal, Saldiha College, as the Chief Guest in this webinar. The Programme was conducted through Google meet platform. The number of people attending this Webinar was more than one hundred. Two Days National Webinar was to be conducted as per the schedule: