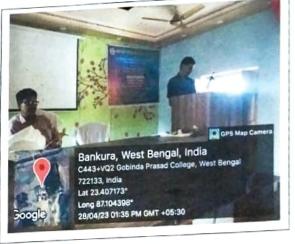

#### Description of the Activity:

The Department of Political Science, Gobinda Prasad Mahavidyalaya, Amarkanan in collaboration with Saldiha College, Saldiha has organised a state level seminar on the topic 'Democracy and Indian Constitution' on 28/04/2023 at the seminar hall. Saldiha College also expressed its positive response in being a part of the event. The Programme started with the welcome speech by Dr. Tushar Kanti Halder, Principal, Gobinda Prasad Mahavidyalaya. This was followed by a special lecture by the representative of Saldiha College. Mr. Tapan Kanti Biswas, Additional District Sub-Registrar was the resource person of the seminar who delivered his valuable talk on 'Democracy and Indian Constitution'. In his lecture Mr. Biswas discussed the development of Indian Constitution. He talked in detail the important provisions of the Indian Constitution, talked about Part III & IV of the Indian Constitution with special emphasis. Further, emphasis was given to how Indian Constitution ensures democratic values for all its citizens. The audience / student participants found the lecture very interesting and it was interactive as well. The speaker very nicely answered the all the queries of students. The session then concluded with a vote of thanks by the Head of the Department.

## List of Student Participant: students' attendance list is given below.

Gobinda Prasad Mahavidyalaya Attendance Sheet One Day State Level Seminar On

"Democracy and Indian Constitution"

Organised by Department of Political Science