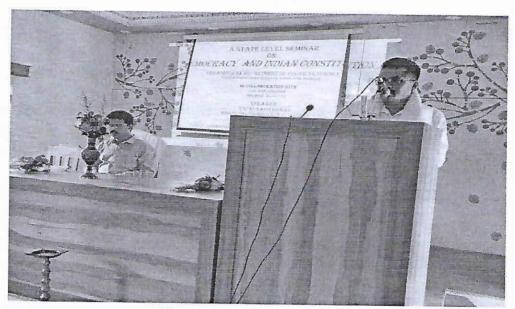

#### Report of the Seminar

Name of Activity:

A State Level Seminar

Title:

"Democracy and Indian Constitution"

Organizing Committee: Department of Political Science, Gobinda Prasad Mahavidyalaya

in collaboration with Saldiha College, Saldiha, Bankura

#### Description of the Activity:

The Department of Political Science, Gobinda Prasad Mahavidyalaya, Amarkanan in collaboration with Saldiha College, Saldiha has organised a state level seminar on the topic 'Democracy and Indian Constitution' on 28/04/2023 at the seminar hall. Saldiha College also expressed its positive response in being a part of the event. The Programme started with the welcome speech by Dr. Tushar Kanti Halder, Principal, Gobinda Prasad Mahavidyalaya. This was followed by a special lecture by the representative of Saldiha College. Mr. Tapan Kanti Biswas, Additional District Sub-Registrar was the resource person of the seminar who delivered his valuable talk on 'Democracy and Indian Constitution'. In his lecture Mr. Biswas discussed the development of Indian Constitution. He talked in detail the important provisions of the Indian Constitution, talked about Part III & IV of the Indian Constitution with special emphasis. Further, emphasis was given to how Indian Constitution ensures democratic values for all its citizens. The audience / student participants found the lecture very interesting and it was interactive as well. The speaker very nicely answered the all the queries of students. The session then concluded with a vote of thanks by the Head of the Department.