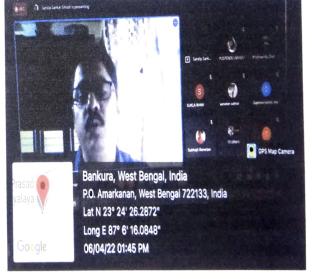

## Day -2, Speaker: 22th March 2022:

Dr. Santu Singha, Assistant Professor, Department of Sanskrit, Bankura University. W.B. spoke on the topic "Jimutavahanarta-dayabhage raghunanakrta-dayatattve ca nari".

Dr. Taraknath Adhiari, Professor, Department of Sanskrit, Rabindra Bharati University, Kolkata, W.B, spoke on the topic "Samaskrita Vanmaye Nari".

At the end the speakers interacted with the audience and answered all queries. The convenor then thanked all the speakers for their valuable speeches and time. This Webinar was a grand success with the support of the Hon'ble Principal of Gobinda Prasad Mahavidyalaya, IQAC Co-ordinator and with the co-operation of other faculty members.