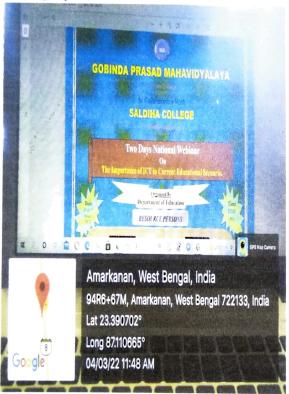

#### Report of the Webinar

Name of Activity: Webinar

Topic: "The Importance of ICT in Current Educational Scenario"

Organizing Committee: Department of Education, Gobinda Prasad Mahavidyalaya.

Date: 4th and 5th March 2022

Time: 11:30 AM

Venue: Online, Google meet.
Objectives of the Webinar:

The objective of a webinar is to provide an audience with remote access to an in-depth

presentation focused on a specific topic or subject, showcasing expertise.

#### Description of the activity:

Two Days National Webinar on "The Importance of ICT in Current Educational Scenario" was conducted on online mode on 4<sup>th</sup> and 5<sup>th</sup> March 2022 in the Department of Education, Gobinda Prasad Mahavidyalaya.