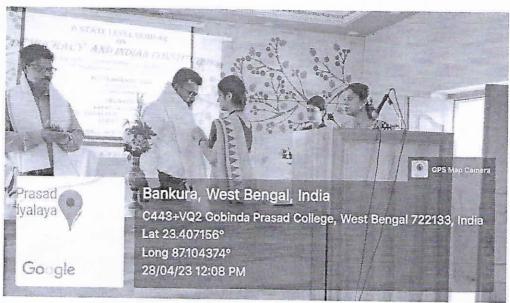

#### Report of the Seminar

Name of Activity:

A State Level Seminar

Title:

"Democracy and Indian Constitution"

Organizing Committee: Department of Political Science, Gobinda Prasad Mahavidyalaya

in collaboration with Saldiha College, Saldiha, Bankura

#### Description of the Activity:

The Department of Political Science, Gobinda Prasad Mahavidyalaya, Amarkanan in collaboration with Saldiha College, Saldiha has organised a state level seminar on the topic 'Democracy and Indian Constitution' on 28/04/2023 at the seminar hall. Saldiha College also expressed its positive response in being a part of the event. The Programme started with the welcome speech by Dr. Tushar Kanti Halder, Principal, Gobinda Prasad Mahavidyalaya. This was followed by a special lecture by the representative of Saldiha College. Mr. Tapan Kanti Biswas, Additional District Sub-Registrar was the resource person of the seminar who delivered his valuable talk on 'Democracy and Indian Constitution'. In his lecture Mr. Biswas discussed the development of Indian Constitution. He talked in detail the important provisions of the Indian Constitution, talked about Part III & IV of the Indian Constitution with special emphasis. Further, emphasis was given to how Indian Constitution ensures democratic values for all its citizens. The audience / student participants found the lecture very interesting and it was interactive as well. The speaker very nicely answered the all the queries of students. The session then concluded with a vote of thanks by the Head of the Department.