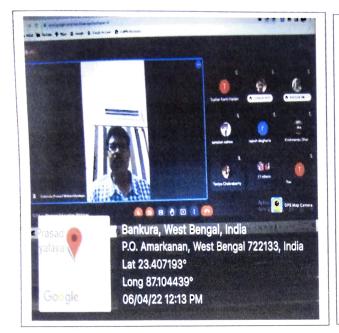

#### Day -1, Speaker: 21st March 2022:

Dr. Sudhir Kumar, Professor School of Sanskrit and Indic Studies, Jawaharlal Neheru University, New Delhi, India, spoke on the topic "Samaskrita Vanmaye Nari".

Dr. Manas Chatterjee, Assistant Professor, Department of Sanskrit, Bankura Christain College. W.B. He spoke on the topic "Widowhood of women in Sanskrit Literature".

## Day -2, Speaker: 22th March 2022:

Dr. Santu Singha, Assistant Professor, Department of Sanskrit, Bankura University. W.B. spoke on the topic "Jimutavahanarta-dayabhage raghunanakrta-dayatattve ca nari".