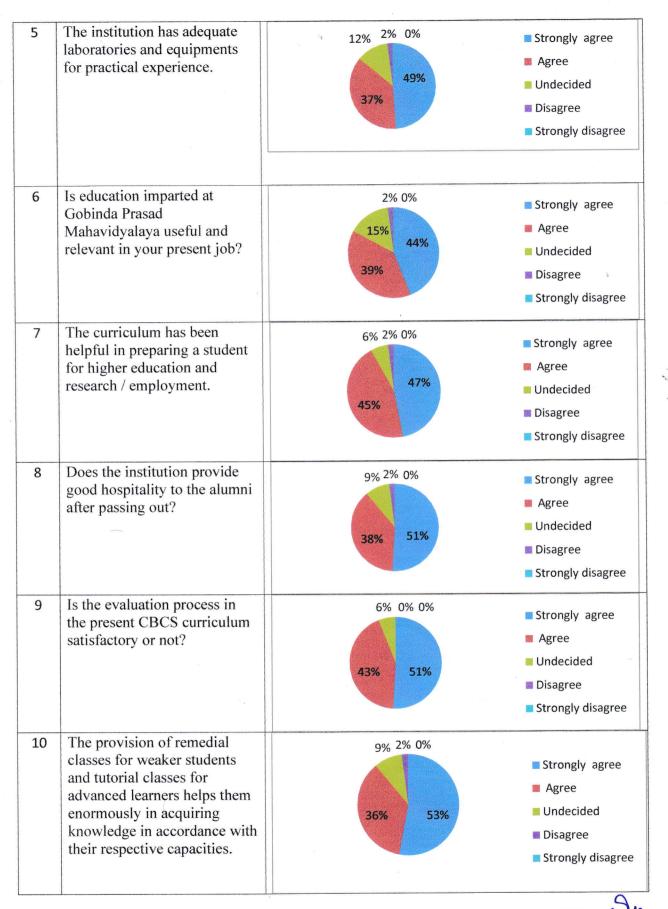

So, it is the clear from the responses of the alumni that majority of them think that the institution has adequate laboratories and equipments for practical experience.

S6: Here 44% students strongly agree responses with the statement, 39% agree responses with the statement, 15% undecided responses with the statement, 2% disagree responses with the statement and 0% strongly disagree with the statement.

Principal
Jobinda Prasad Mahavidyalaya
Amarkanan, Bankura

So, it is the clear from the responses of the alumni that majority of them think that the education imparted at Gobinda Prasad Mahavidyalaya useful and relevant in their present job.

S7: Here 47% students strongly agree responses with the statement, 45% agree responses with the statement, 6% undecided responses with the statement, 2% disagree responses with the statement and 0% strongly disagree with the statement.

So, it is the clear from the responses of the alumni that majority of them think that the curriculum has been helpful in preparing a student for higher education and research/employment.

**S8:** Here 51% students strongly agree responses with the statement, 38% agree responses with the statement, 9% undecided responses with the statement, 2% disagree responses with the statement and 0% strongly disagree with the statement.

So, it is the clear from the responses of the alumni that majority of them think that the institution provides good hospitality to the alumni after passing out.

**S9:** Here 51 % students strongly agree responses with the statement, 43% agree responses with the statement, 6% undecided responses with the statement, 0% disagree responses with the statement and 0% strongly disagree with the statement.

So, it is the clear from the responses of the alumni that majority of them think that the evaluation process in the present CBCS curriculum is satisfactory.

**S10:** Here 53% students strongly agree responses with the statement, 36% agree responses with the statement, 9% undecided responses with the statement, 2% disagree responses with the statement and 0% strongly disagree with the statement.

So, it is the clear from the responses of the alumni that majority of them think that the provision of remedial classes for weaker students and tutorial classes for advanced learners helps them enormously in acquiring knowledge in accordance with their respective capacities.